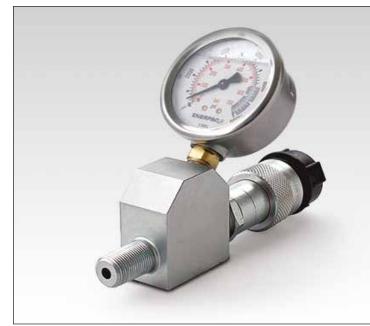

### **Gauge Adaptor Assembly**

Shown: GA45GC

- 45° angled gauge improves visibility
- Slim and narrow design
- Easy to fit in a broad range of systems
- Maximize controlled load movement
- Glycerin dampened gauge with dual scale
- Enerpac High-Flow female coupler CR400.

#### GA45GC, AMGC Series

#### Connection 1: 3/8" NPTF male

## CR400 coupler

Maximum Operating Pressure: 700 bar