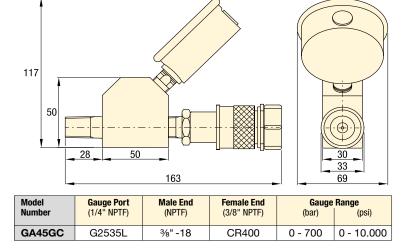

### **Gauge Adaptor Assembly**

Shown: GA45GC

- 45° angled gauge improves visibility
- Slim and narrow design
- Easy to fit in a broad range of systems
- Maximize controlled load movement
- Glycerin dampened gauge with dual scale
- Enerpac High-Flow female coupler CR400.

#### GA45GC, AMGC Series