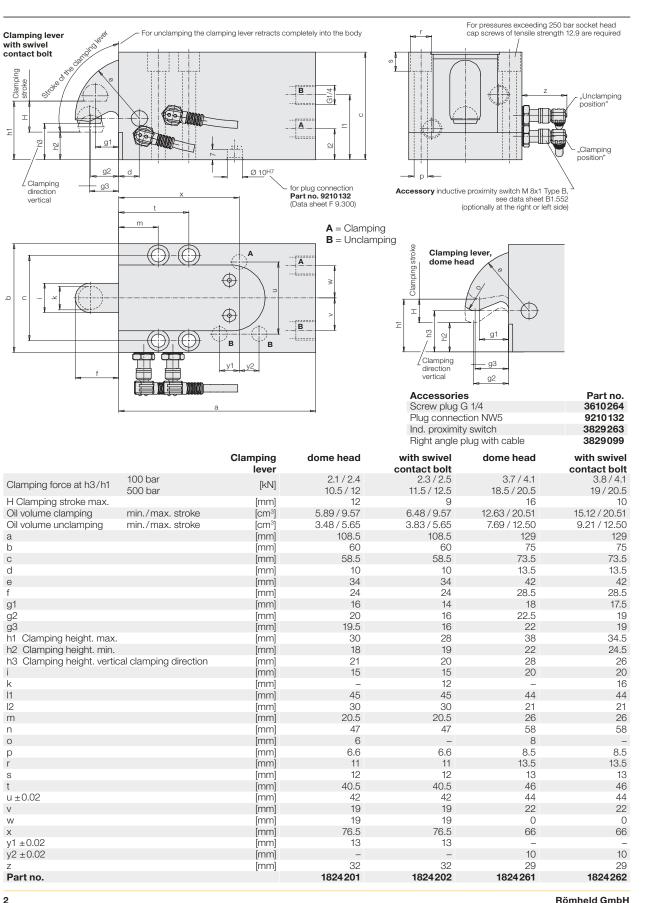

#### Important notes

For metal-cutting and vertical mounting position (clamping lever upwards) it is recommended to remove the cover plate. Operating conditions, tolerances and other data see data sheet A 0.100.