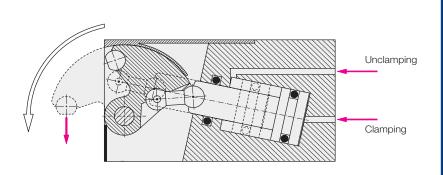

#### Description

The flat clamp is a double-acting hydraulic clamping element where the piston acts via a con-rod onto a clamping lever. In unclamped position, the clamping lever is completely retracted and the workpieces can easily be inserted from above. A clamping recess which is larger than the clamping lever is sufficient as clamping point.

The element compensates transverse forces at the clamping point. The clamping forces are introduced vertically to the base at the clamping height "h3", therefore introducing no additional turning moments.