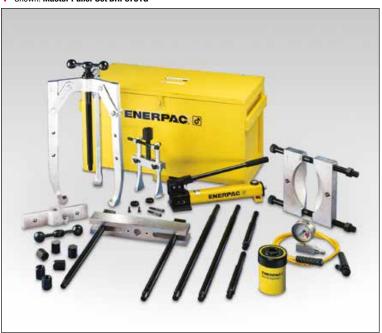

### ENERPAC.

▼ Shown: Master Puller Set BHP3751G

#### WARNING

Do not exceed 50% of the rated puller capacity when using two jaw configurations,

a double crosshead (2 grip arms) or when using puller legs in combination with bearing puller attachments.

- Supplied with a full hydraulic set including pump, hose, cylinder, gauge, gauge adaptor and wooden case
- High quality, forged steel components provide superior reliability and service
- Sets include speed crank and adjusting screw for fast contact to work before hydraulics are applied
- All Master Puller Sets include a Grip Puller, a Cross Bearing Puller, a Bearing Cup Puller and a Bearing Separator, which can be ordered separately, see items nr. 10, 20, 30 and 40.

### **▼ SELECTION CHART**

| Master Puller Set Capacity * |                | 13 ton     | 22 ton   | 33 ton   | 45 ton ** | Page:   |
|------------------------------|----------------|------------|----------|----------|-----------|---------|
|                              | Model Number ► | BHP1752 1) | BHP2751G | BHP3751G | BHP5751G  |         |
| Included Hydraulics          | Set Weight ►   | 37 kg      | 90 kg    | 172 kg   | 298 kg    |         |
| Hand Pump                    |                | P142       | P392     | P392     | P80       | 76-79 🕨 |
| <ul> <li>Cylinder</li> </ul> |                | RWH121900  | RCH202   | RCH302   | RCH603    | 34 ▶    |
| Saddle                       |                | _          | HP2015   | HP3015   | HP5016    | 35 ▶    |
| Hose                         |                | HC7206C    | HC7206C  | HC7206C  | HC7206C   | 128 🕨   |
| Gauge + Adaptor              |                | GA45GC     | GA45GC   | GA45GC   | GA45GC    | 142 🕨   |
| Included Pullers             |                |            |          |          |           |         |
| 10 Grip Puller               |                | BHP1762    | BHP252   | BHP352   | BHP552    | 159 🕨   |
| 20 Cross Bearing Puller      |                | BHP1772    | BHP262   | BHP362   | BHP562    | 160 🕨   |
| 30 Bearing Cup Puller        |                | BHP180     | BHP280   | BHP380   | BHP580    | 161 🕨   |
| 40 Bearing Separator         |                | BHP181     | BHP282   | BHP382   | BHP582    | 161 🕨   |
| Case                         |                | CM6        | CW350    | CW350    | CW750     |         |