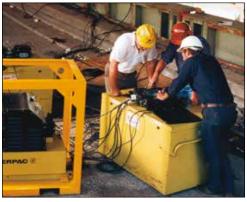

#### **Hydraulic Pullers**

These hydraulic pullers eliminate time-consuming and unsafe hammering, heating or prying. Damage to parts is minimized

through the use of controlled hydraulic power.

Page: 157

| ▼ | When not storing the lifting system | , this heavy-duty storage case |
|---|-------------------------------------|--------------------------------|
|   | doubles as a work station.          |                                |
|   |                                     |                                |