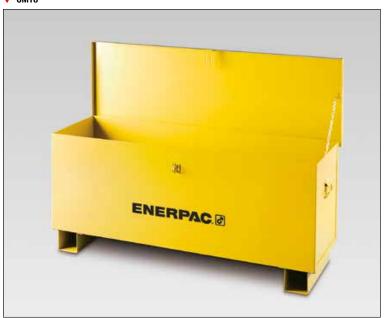

### ENERPAC. 2

▼ CM16

- · Protect your equipment from dust, water, grease and dirt
- Reduce losses on the jobsite, maintenance area or shop
- Durable steel, painted with rust-resistant primer and finished in durable enamel
- Heavy duty hinges and lifting handles
- Lockable.

**CM** Series

Case Size:

19 - 453 litres

| Case Size | Model<br>Number | Inside Dimensions<br>L x W x H | Thickness | Ā    |
|-----------|-----------------|--------------------------------|-----------|------|
| (litres)  |                 | (mm)                           | (mm)      | (kg) |
| 19        | СМ6             | 597 x 178 x 203                | 0,9       | 7    |
| 32        | CM1             | 622 x 282 x 165                | 0,9       | 8    |
| 127       | CM4             | 778 x 454 x 354                | 1,5       | 16   |
| 212       | CM7             | 1210 x 387 x 457               | 1,9       | 57   |
| 453       | CM16            | 1216 x 606 x 557               | 1,5       | 55   |