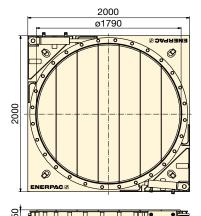

# ▼ SELECTION CHART

| Maximum<br>Load<br>Capacity | Model<br>Number | Cylinder<br>Capacity * | Cylinder<br>Oil Capacity *<br>(cm³) |         | No. of<br>Cylin-<br>ders * | Rotation<br>per<br>Stroke | Platform<br>Diameter | Ā    |
|-----------------------------|-----------------|------------------------|-------------------------------------|---------|----------------------------|---------------------------|----------------------|------|
| (kN)                        |                 | (kN)                   | advance                             | retract |                            | (degrees)                 | (mm)                 | (kg) |
| 2000                        | ETT200          | 222                    | 792                                 | 344     | 1                          | 12,5                      | 1790                 | 1700 |
| 4000                        | ETT400          | 222                    | 792                                 | 344     | 2                          | 12,5                      | 1790                 | 1725 |

<sup>\*</sup> Per cylinder. Cylinder modelnumber: BRD259-ETT

**ETT** Series

Maximum Capacity:

200 - 400 ton

Cylinder Capacity:

25 ton (222 kN)

Maximum Operating Pressure:

700 bar