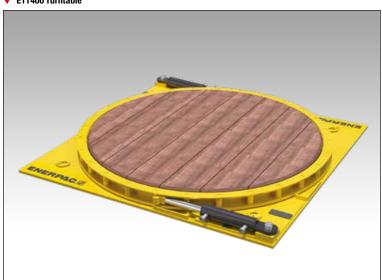

# ENERPAC. 2

▼ ETT400 Turntable

- · Safe and controlled rotation of heavy loads
- · Easily change rotation direction
- Dual capacity: 200 ton with one cylinder, 400 ton with two cylinders
- . Compact size for use in applications with limited space
- Compatible with standard Energac pumps
- Hardwood surface.

#### Safe and controlled rotation

The ETT-Series is your solution for rotating heavy loads during, before or after a lifting and skidding operation.