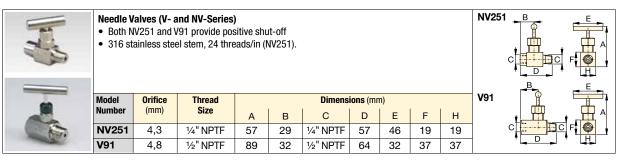

------------------------------------------------------------|-----------------|----|-----------|------|-----------|----|----|--------|
|  | Model<br>Number                                                                       | Dimensions (mm) |    |           |      |           |    |    |        |
|  |                                                                                       | А               | В  | С         | D    | E         | S  | S1 |        |
|  | GA918                                                                                 | 117             | 43 | 1/2" NPTF | 28,5 | 1/2" NPTF | 29 | 38 | GA918  |

Dimensions (mm)

D

1/2" NPTF 3%" NPTF 3%" NPTF

1/2" NPTF 3%" NPTF 3%" NPTF

1/4" NPTF 3%" NPTF 3%" NPTF

1/2" NPTF 1/4" NPTF 3/8" NPTF

Е

F

С

в

31

35

35

35



## ENERPAC 8 143