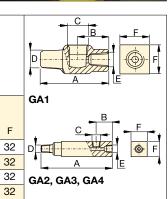

## +44 (0)1204 699959 🗞 enquiries@hyquip.co.uk 🖂 hyquip.co.uk

**Gauge Adaptors (GA-Series)** 

Gauge

Port

(NPTF)

1/2'

1⁄2"

1⁄4"

1⁄2"

Model

GA1

GA2

GA3

GA4

Number

3<sup>rd</sup> port is for gauge connection GA918 provides for swivel connection.

Male

End

(NPTF)

3%"

3⁄8"

3⁄8"

1⁄4"

· For easy mounting of a pressure gauge onto your system

Female

End

(NPTF)

3⁄8"

• Male end screws into pump or cylinder port, female end accepts hose or coupler,

A

71

155

Dimensions (mm)

D

1/2" NPTF 3%" NPTF 3%" NPTF

1/2" NPTF 3%" NPTF 3%" NPTF

1/4" NPTF 3%" NPTF 3%" NPTF

1/2" NPTF 1/4" NPTF 3/8" NPTF

Е

F

С

в

31

35

35

35