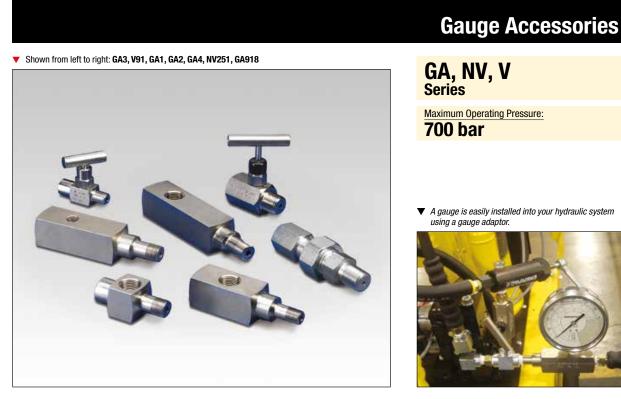

## HYQUIP

## +44 (0)1204 699959 🗞 enquiries@hyquip.co.uk 🖂 hyquip.co.uk

**Gauge Adaptors (GA-Series)** 

Gauge

Port

(NPTF)

1/2'

1⁄2"

1⁄4"