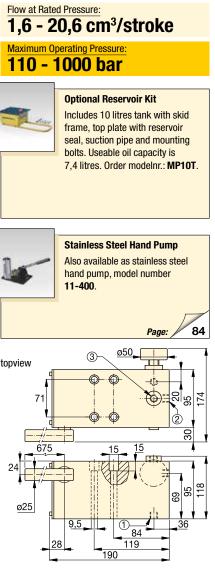

## MP110, 350, 700, 1000

- (1) Suction / Tank return port 3/8"-18 NPTF
- (2) Pressure port 3/8"-18 NPTF

(3) Gauge port 1/4"-18 NPTF

|  | Pump<br>Type | Usable<br>Oil<br>Capacity * | Model<br>Number ** | Pressure<br>Rating<br>(bar) |              | Oil Displacement<br>per Stroke<br>(cm <sup>3</sup> ) |              | Max.<br>Handle<br>Effort | Piston<br>Stroke | à    |
|--|--------------|-----------------------------|--------------------|-----------------------------|--------------|------------------------------------------------------|--------------|--------------------------|------------------|------|
|  |              | (cm³)                       |                    | 1st<br>stage                | 2nd<br>stage | 1st<br>stage                                         | 2nd<br>stage | (kg)                     | (mm)             | (kg) |
|  | Two<br>Speed | *                           | MP110              | 35                          | 110          | 52,6                                                 | 20,60        | 45                       | 27,1             | 6,6  |
|  |              | *                           | MP350              | 35                          | 350          | 52,6                                                 | 7,15         | 45                       | 27,1             | 6,6  |
|  |              | *                           | MP700              | 35                          | 700          | 52,6                                                 | 2,63         | 45                       | 27,1             | 6,6  |
|  |              | *                           | MP1000             | 35                          | 1000         | 52,6                                                 | 1,60         | 45                       | 27,1             | 6,6  |

\*\* MP-Series pumps are for use with single-acting cylinders and tools.

82