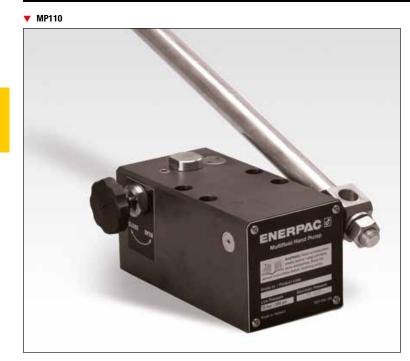

## **MP-Series, Multifluid Hand Pumps**

- Superior corrosion resistance
- Standard Nitrile seals can be used for a wide range of fluids such as demineralised water, oil/water emulsions, waterglycols, mineral oils
- Two speed pumps up to 1000 bar pressure
- Buna Nitrile seals can be exchanged with optional EPDM seal for use with Skydrol or brake fluids
- Impregnated aluminium anodized pump housing with stainless steel internal pumping components
- Externally adjustable pressure relief valve
- 1/4" NPTF gauge port
- For use with single-acting cylinders and tools.

## MP110, 350, 700, 1000

- (1) Suction / Tank return port 3/8"-18 NPTF
- (2) Pressure port 3/8"-18 NPTF

(3) Gauge port 1/4"-18 NPTF

|  | Pump<br>Type | Usable<br>Oil<br>Capacity * | Model<br>Number ** | Pressure<br>Rating<br>(bar) |              | Oil Displacement<br>per Stroke<br>(cm <sup>3</sup> ) |              | Max.<br>Handle<br>Effort | Piston<br>Stroke | à    |
|--|--------------|-----------------------------|--------------------|-----------------------------|--------------|------------------------------------------------------|--------------|--------------------------|------------------|------|
|  |              | (cm³)                       |                    | 1st<br>stage                | 2nd<br>stage | 1st<br>stage                                         | 2nd<br>stage | (kg)                     | (mm)             | (kg) |
|  | Two<br>Speed | *                           | MP110              | 35                          | 110          | 52,6                                                 | 20,60        | 45                       | 27,1             | 6,6  |
|  |              | *                           | MP350              | 35                          | 350          | 52,6                                                 | 7,15         | 45                       | 27,1             | 6,6  |
|  |              | *                           | MP700              | 35                          | 700          | 52,6                                                 | 2,63         | 45                       | 27,1             | 6,6  |
|  |              | *                           | MP1000             | 35                          | 1000         | 52,6                                                 | 1,60         | 45                       | 27,1             | 6,6  |

## ENERPAC. 🛛

MP Series