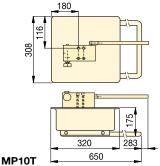

## MP110, 350, 700, 1000

- (1) Suction / Tank return port 3/8"-18 NPTF
- (2) Pressure port 3/8"-18 NPTF

(3) Gauge port 1/4"-18 NPTF

|  | Pump<br>Type | Usable<br>Oil<br>Capacity * | Model<br>Number ** | Pressure<br>Rating<br>(bar) |              | Oil Displacement<br>per Stroke<br>(cm <sup>3</sup> ) |              | Max.<br>Handle<br>Effort | Piston<br>Stroke | à    |
|--|--------------|-----------------------------|--------------------|-----------------------------|--------------|------------------------------------------------------|--------------|--------------------------|------------------|------|
|  |              | (cm³)                       |                    | 1st<br>stage                | 2nd<br>stage | 1st<br>stage                                         | 2nd<br>stage | (kg)                     | (mm)             | (kg) |
|  | Two<br>Speed | *                           | MP110              | 35                          | 110          | 52,6                                                 | 20,60        | 45                       | 27,1             | 6,6  |
|  |              | *                           | MP350              | 35                          | 350          | 52,6                                                 | 7,15         | 45                       | 27,1             | 6,6  |
|  |              | *                           | MP700              | 35                          | 700          | 52,6                                                 | 2,63         | 45                       | 27,1             | 6,6  |
|  |              | *                           | MP1000             | 35                          | 1000         | 52,6                                                 | 1,60         | 45                       | 27,1             | 6,6  |