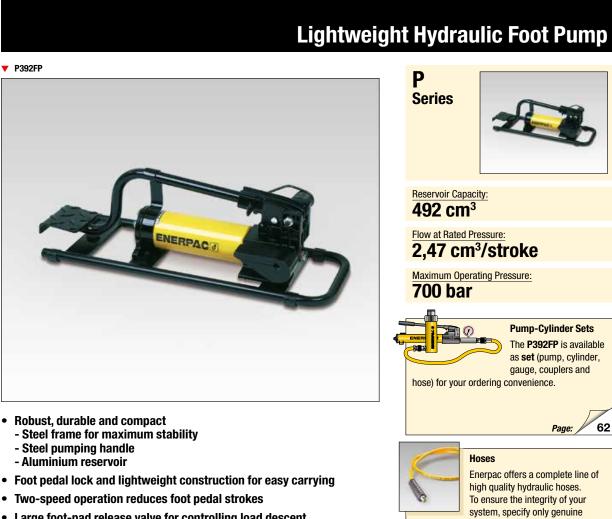

## +44 (0)1204 699959 🗞 enquiries@hyquip.co.uk

hyquip.co.uk

- Large foot-pad release valve for controlling load descent •
- · Internal pressure relief valve for overload protection.

•

|   | Usable<br>Oil<br>Capacity | Model<br>Number     | Pressure<br>Rating<br>(bar) |              | Oil Displacement<br>per Stroke<br>(cm <sup>3</sup> ) |              | Max.<br>Handle<br>Effort | Piston<br>Stroke | à    |
|---|---------------------------|---------------------|-----------------------------|--------------|------------------------------------------------------|--------------|--------------------------|------------------|------|
|   | (cm³)                     |                     | 1st<br>stage                | 2nd<br>stage | 1st<br>stage                                         | 2nd<br>stage | (kg)                     | (mm)             | (kg) |
|   | 492                       | P392FP *            | 15                          | 700          | 11,26                                                | 2,47         | 42                       | 25,4             | 7,0  |
| * | Available a               | is set, see note on | this page.                  |              |                                                      |              |                          |                  |      |