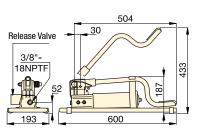

## +44 (0)1204 699959 🗞 enquiries@hyquip.co.uk

hyquip.co.uk

- Large foot-pad release valve for controlling load descent •
- · Internal pressure relief valve for overload protection.

•

|   | Usable<br>Oil<br>Capacity | Model<br>Number     | Pressure<br>Rating<br>(bar) |              | Oil Displacement<br>per Stroke<br>(cm <sup>3</sup> ) |              | Max.<br>Handle<br>Effort | Piston<br>Stroke | à    |
|---|---------------------------|---------------------|-----------------------------|--------------|------------------------------------------------------|--------------|--------------------------|------------------|------|
|   | (cm³)                     |                     | 1st<br>stage                | 2nd<br>stage | 1st<br>stage                                         | 2nd<br>stage | (kg)                     | (mm)             | (kg) |
|   | 492                       | P392FP *            | 15                          | 700          | 11,26                                                | 2,47         | 42                       | 25,4             | 7,0  |
| * | Available a               | is set, see note on | this page.                  |              |                                                      |              |                          |                  |      |