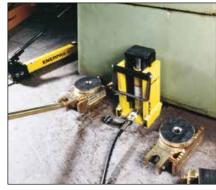

#### Load Skates

In combination with the Enerpac Machine Lifts we recommend Load Skates for moving heavy loads.

 Limited access under this machine makes the Enerpac hydraulic machine lift the perfect solution.