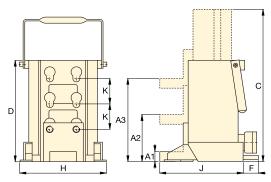

| Capacity        | Toe Clearance (mm) |                      |               | Stroke | Model<br>Number | 0il<br>Capacity    | Dimensions (mm)           |                           |    |     |     |    |      |
|-----------------|--------------------|----------------------|---------------|--------|-----------------|--------------------|---------------------------|---------------------------|----|-----|-----|----|------|
| ton (kN)        | Minimum<br>A1      | <b>Central</b><br>A2 | Maximum<br>A3 | (mm)   |                 | (cm <sup>3</sup> ) | Total Ext.<br>Height<br>C | Total Body<br>Height<br>D | F  | н   | J   | к  | (kg) |
| <b>8,5</b> (75) | 20                 | 95                   | 169           | 136    | SOH10-6         | 224                | 430                       | 294                       | -  | 190 | 214 | 74 | 26   |
| <b>20</b> (178) | 30                 | 110                  | 190           | 157    | SOH23-6         | 525                | 472                       | 320                       | 65 | 265 | 250 | 80 | 45   |