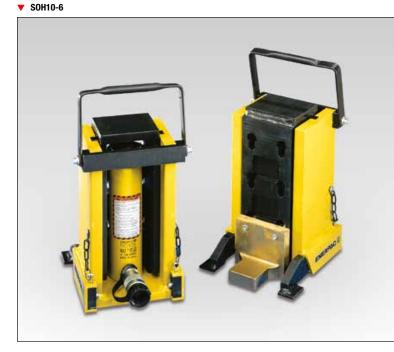

### +44 (0)1204 699959 ℅ enquiries@hyquip.co.uk ⊠

hyquip.co.uk 🕀

- For lifting heavy equipment with minimum available access
- Remote hydraulic pump enhances safety
- Low height lifting toe
- Precision guided to reduce friction and isolate cylinder from side-loads
- Two extendable support feet provide extra stability
- Includes RC-Series cylinder with CR400 coupler.

| Capacity        | Toe Clearance (mm) |                      |               | Stroke | Model<br>Number | 0il<br>Capacity    | Dimensions (mm)           |                           |    |     |     |    |      |
|-----------------|--------------------|----------------------|---------------|--------|-----------------|--------------------|---------------------------|---------------------------|----|-----|-----|----|------|
| ton (kN)        | Minimum<br>A1      | <b>Central</b><br>A2 | Maximum<br>A3 | (mm)   |                 | (cm <sup>3</sup> ) | Total Ext.<br>Height<br>C | Total Body<br>Height<br>D | F  | н   | J   | к  | (kg) |
| <b>8,5</b> (75) | 20                 | 95                   | 169           | 136    | SOH10-6         | 224                | 430                       | 294                       | -  | 190 | 214 | 74 | 26   |
| <b>20</b> (178) | 30                 | 110                  | 190           | 157    | SOH23-6         | 525                | 472                       | 320                       | 65 | 265 | 250 | 80 | 45   |