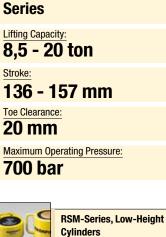

| Capacity        | Toe Clearance (mm) |                      |               | Stroke | Model<br>Number | 0il<br>Capacity    | Dimensions (mm)           |                           |    |     |     |    |      |
|-----------------|--------------------|----------------------|---------------|--------|-----------------|--------------------|---------------------------|---------------------------|----|-----|-----|----|------|
| ton (kN)        | Minimum<br>A1      | <b>Central</b><br>A2 | Maximum<br>A3 | (mm)   |                 | (cm <sup>3</sup> ) | Total Ext.<br>Height<br>C | Total Body<br>Height<br>D | F  | н   | J   | к  | (kg) |
| <b>8,5</b> (75) | 20                 | 95                   | 169           | 136    | SOH10-6         | 224                | 430                       | 294                       | -  | 190 | 214 | 74 | 26   |
| <b>20</b> (178) | 30                 | 110                  | 190           | 157    | SOH23-6         | 525                | 472                       | 320                       | 65 | 265 | 250 | 80 | 45   |