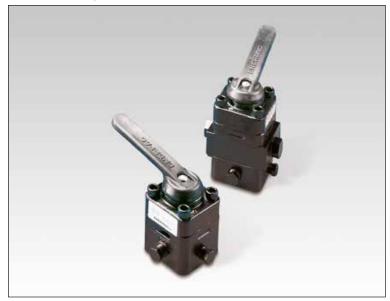

### **Remote Manual Directional Control Valves**

Shown from left to right: VC20, VC4L

**Remote Control of Single** and Double-Acting **Cylinders and Tools** 