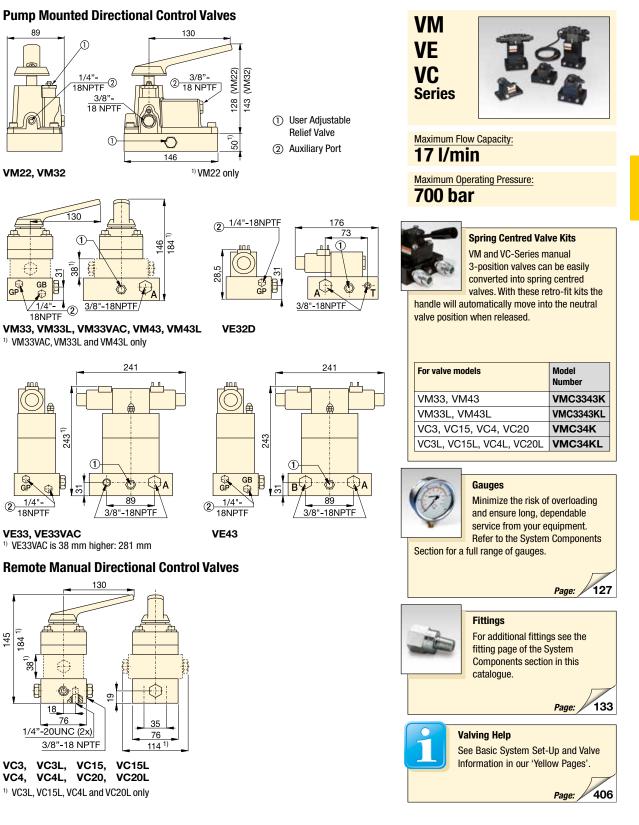

## **Pump Mounted Directional Control Valves**

| Model<br>Number | Hydraulic<br>Symbol | Schematic Flowpath |         |           | à    |  |
|-----------------|---------------------|--------------------|---------|-----------|------|--|
|                 |                     | Advance            | Neutral | Retract   | (kg) |  |
| VM22            |                     |                    |         | * * * *   | 2,5  |  |
| VM32            | GP<br>P<br>T        |                    |         | * * * * * | 2,5  |  |
| VM33            |                     |                    |         | •         | 3,0  |  |
| VM33VAC         |                     |                    |         | +         | 3,5  |  |
| VM43            |                     |                    |         |           | 3,1  |  |
| VM33L           |                     |                    |         | •         | 4,8  |  |
| VM43L           |                     |                    |         | P B       | 4,9  |  |
| VE32            |                     |                    | T P     |           | 3,9  |  |
| VE32D           |                     |                    |         |           | 3,9  |  |
| VE33VAC         |                     |                    |         |           | 10,0 |  |
| VE33            |                     |                    |         |           | 9,3  |  |
| VE43            |                     |                    |         |           | 9,3  |  |

## VM VE Series

Maximum Flow Capacity:

Maximum Operating Pressure: 700 bar

Assisted Return Pumps with Venturi Valve Technology

To improve productivity and plunger retraction, Enerpac offers valve configurations designed to

## **Pump Mounted Directional Control Valves**

| Model<br>Number | Hydraulic<br>Symbol | S       | Schematic Flowpath |           |      |
|-----------------|---------------------|---------|--------------------|-----------|------|
|                 |                     | Advance | Neutral            | Retract   | (kg) |
| VM22            | GP<br>PO<br>T       |         |                    | * * * *   | 2,5  |
| VM32            | GP<br>P<br>T        |         |                    | * * * *   | 2,5  |
| VM33            |                     |         |                    | *****     | 3,0  |
| VM33VAC         |                     |         |                    | *****     | 3,5  |
| VM43            |                     |         |                    |           | 3,1  |
| VM33L           |                     |         |                    | * * * * * | 4,8  |
| VM43L           |                     |         |                    |           | 4,9  |
| VE32            |                     |         | T P                |           | 3,9  |
| VE32D           |                     |         |                    |           | 3,9  |
| VE33VAC         |                     |         |                    |           | 10,0 |
| VE33            |                     |         |                    |           | 9,3  |
| VE43            |                     |         |                    |           | 9,3  |

## **Directional Control Valves Dimensions**