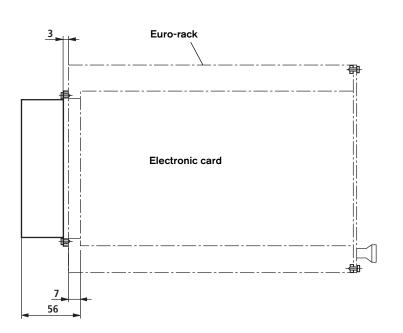

# Page V

**Features** 

VT 10812 connection adapaters are used as connecting element between Euro-racks and electronic cards in Euro-format.

VT 10812-2X/32D connection adapters consist of:

2 and 3

- 32-pin female multi-point connector and

# Unit dimensions (dimensions in mm)