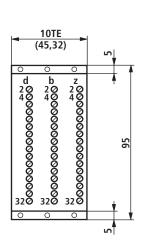

# Unit dimensions (dimensions in mm)

### Adapter, 32-pin, form D

RE 30105/06.05 | VT 10812

Hydraulics | Bosch Rexroth AG

3/4