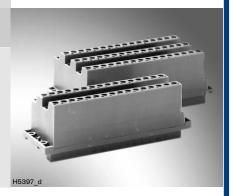

# Page V

**Features** 

VT 10812 connection adapaters are used as connecting element between Euro-racks and electronic cards in Euro-format.

VT 10812-2X/32D connection adapters consist of:

2 and 3

- 32-pin female multi-point connector and

- 32-pin terminal strip (both a/c assigned; form D)

VT 10812-2X/48F connection adapters consist of:

- 48-pin female multi-point connector and

- 48-in terminal strip (b/d/z assigned; form F)

VT 10812-2X/64G connection adapters consist of:

- 64-pin female multi-point connector and
- 64-pin terminal strip (f/d/b/z assigned; form G)

2/4 Bosch Rexroth AG | Hydraulics

VT 10812 | RE 30105/06.05