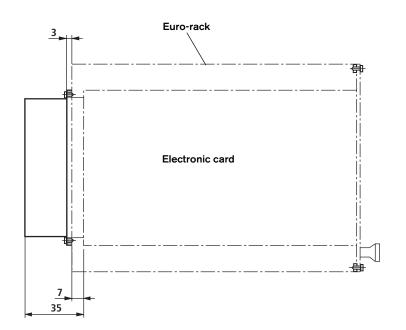

# Unit dimensions (dimensions in mm)

### Unit dimensions (dimensions in mm)

Adapter, 48-pin, form F

Adapter, 64-pin, form G