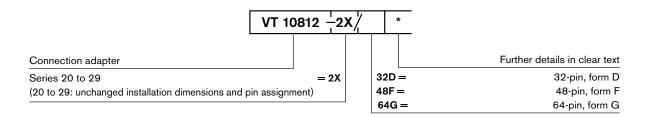

* Replaces: 08.03

1/4

### Type VT 10812

Series 2X



## **Table of contents**

### Contents

Features

Ordering code

Unit dimensions

# Page V

**Features** 

VT 10812 connection adapaters are used as connecting element between Euro-racks and electronic cards in Euro-format.

VT 10812-2X/32D connection adapters consist of:

2 and 3

- 32-pin female multi-point connector and

- 32-pin terminal strip (both a/c assigned; form D)

VT 10812-2X/48F connection adapters consist of:

- 48-pin female multi-point connector and

- 48-in terminal strip (b/d/z assigned; form F)

VT 10812-2X/64G connection adapters consist of:

- 64-pin female multi-point connector and
- 64-pin terminal strip (f/d/b/z assigned; form G)



2/4 Bosch Rexroth AG | Hydraulics

VT 10812 | RE 30105/06.05

# Ordering code



# Unit dimensions (dimensions in mm)

### Adapter, 32-pin, form D







RE 30105/06.05 | VT 10812

Hydraulics | Bosch Rexroth AG

3/4

### Unit dimensions (dimensions in mm)

Adapter, 48-pin, form F





Adapter, 64-pin, form G