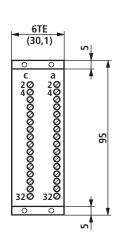

# Unit dimensions (dimensions in mm)

### Adapter, 32-pin, form D

RE 30105/06.05 | VT 10812

Hydraulics | Bosch Rexroth AG

3/4