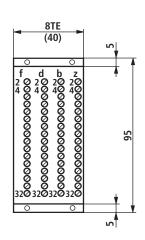

# Unit dimensions (dimensions in mm)

### Unit dimensions (dimensions in mm)

Adapter, 48-pin, form F

Adapter, 64-pin, form G