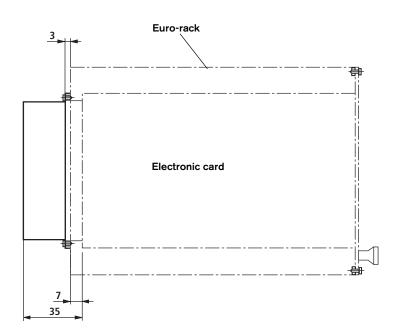

# Page V

**Features** 

VT 10812 connection adapaters are used as connecting element between Euro-racks and electronic cards in Euro-format.

VT 10812-2X/32D connection adapters consist of:

2 and 3

- 32-pin female multi-point connector and

# Unit dimensions (dimensions in mm)